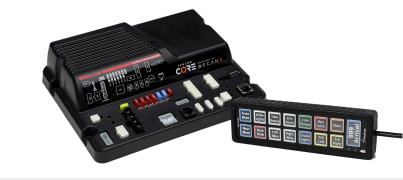

ning power, designed specifically for emergency and commercial fleets that require top performance. It delivers exceptional brightness and clarity, performing reliably even in challenging conditions. Hard-coated lenses protect against harsh weather, UV rays, and road debris, supporting durability where it counts. Compatible with Whelen's WeCanX® system, it allows precise control and customisation of flash patterns and lighting behaviours.

44" Liberty II IWX44044R-4

48" Liberty II IWX4808R-4



List Price: £1545 NOW £1295\*



List Price: £1595

NOW **£1345**\*

Add Feet: £35 Nett
Add CCP: £60 Nett

- \*Price before customer discount
- \*\*Offer available only with featured Liberty II lightbars

FURTHER SAVINGS\*

## **CenCom Core**® + MultiLink Handset

List Price: £675

NOW **£625**\*